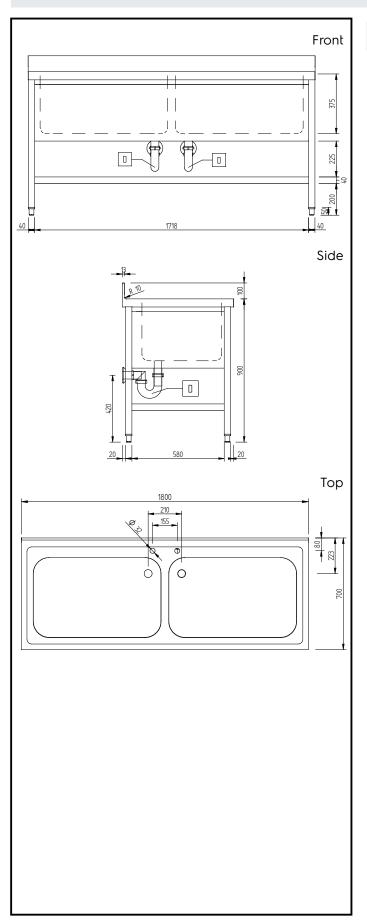

# **Key Information:**

External dimensions, Width:

134123 (LSGVLP1802)1800 mmExternal dimensions, Depth:700 mmExternal dimensions, Height:1000 mmUpstand Dimensions, Depth:13 mmUpstand Dimensions, Radius:R=10

Bowls number 2

Bowl dimensions 800x500xH350

Worktop thickness: 50 mm
Net weight: 50 kg